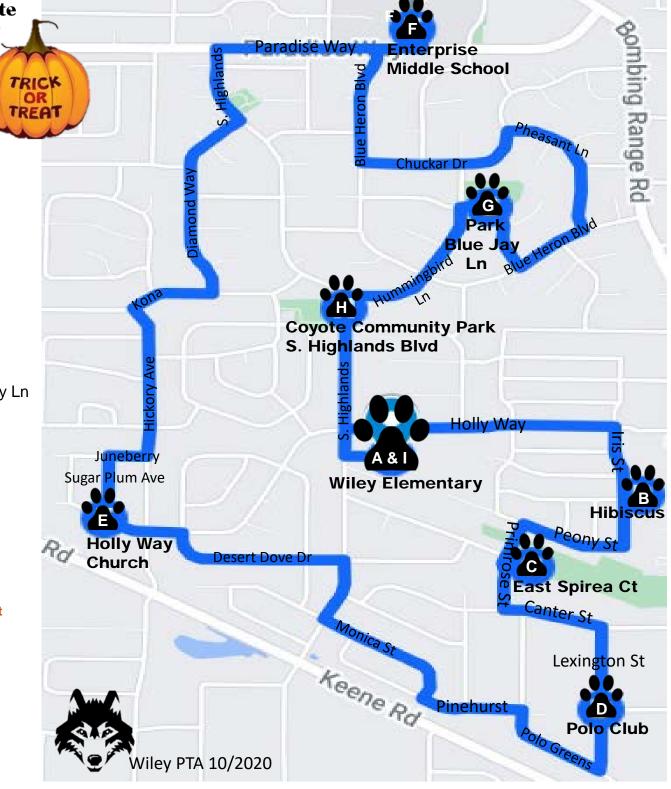

## Wiley PTA Trick or Treat Parade Route

- A. William Wiley Elementary
  ✤ 5:30 5:45 pm
- B. 4561 Hibiscus St, West Richland (Ct behind Kids World Childcare)
  - ✤ 5:55 6:05 pm
- C. E Spirea Ct (Turnaround at Enterprise Neighborhood park)
  - ✤ 6:10 6:20 pm
- D. Polo Club Corner of Lexington & Polo Way
  ♦ 6:25 6:35 pm
- E. Church of Jesus Christ of Latter-day Saints, Holly Way
  - ✤ 6:50 7:00 pm
- F. Enterprise Middle School, Paradise Way
  - ✤ 7:15 7:25 pm
- G. South Highlands Community Park, Blue Jay Ln
  ♦ 7:35 7:45 pm
- H. Coyote Community Park, S. Highlands Blvd
  ♦ 7:50 8:00 pm
- I. William Wiley Elementary
  - ✤ 8:05 8:20 pm
- Times listed are estimated time of arrival
- \* All WILEY kids & siblings get a treat bag!
- \* Costume Raffle
  - \* Kids in costume get a raffle ticket
  - \* Adults in costume get a SEPARATE raffle ticket
  - **WINNERS** to be announced on Mon. 11/2
- SAFTEY
  - Please wear face coverings
  - Please maintain 6 feet of distance between non household members
  - Please do not allow children to cross the street except at crosswalks
  - Please stay on the sidewalks
  - For safety do not allow children to close to the trailers